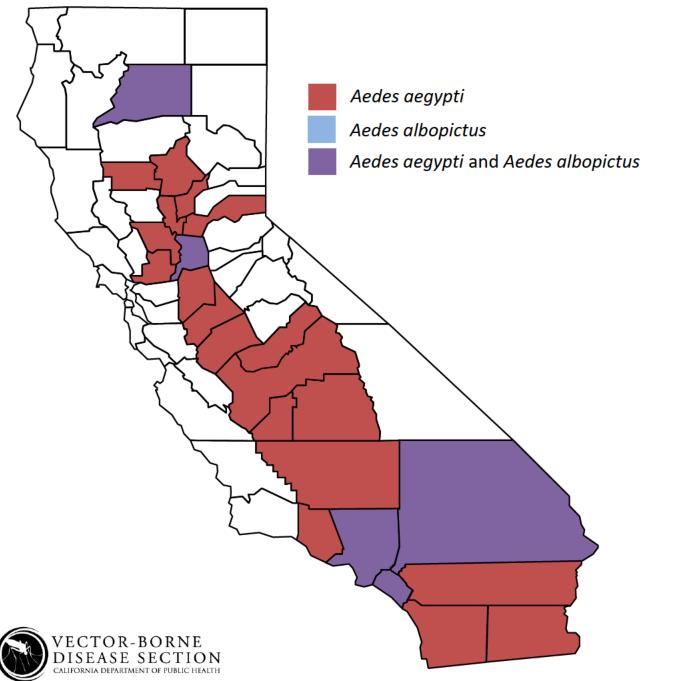

### Aedes aegypti and Aedes albopictus Mosquitoes in California by County

Updated October 4, 2024

# Counties with *Aedes aegypti* only (19):

Butte, Fresno, Glenn, Imperial, Kern, Kings, Madera, Merced, Placer, Riverside, San Diego, San Joaquin, Solano, Stanislaus, Sutter, Tulare, Ventura, Yolo, Yuba

Counties with Aedes albopictus only (0): None

# Counties with both *Aedes aegypti* and *Aedes albopictus* (5):

Los Angeles, Orange, Sacramento, San Bernardino, Shasta

10-18-24