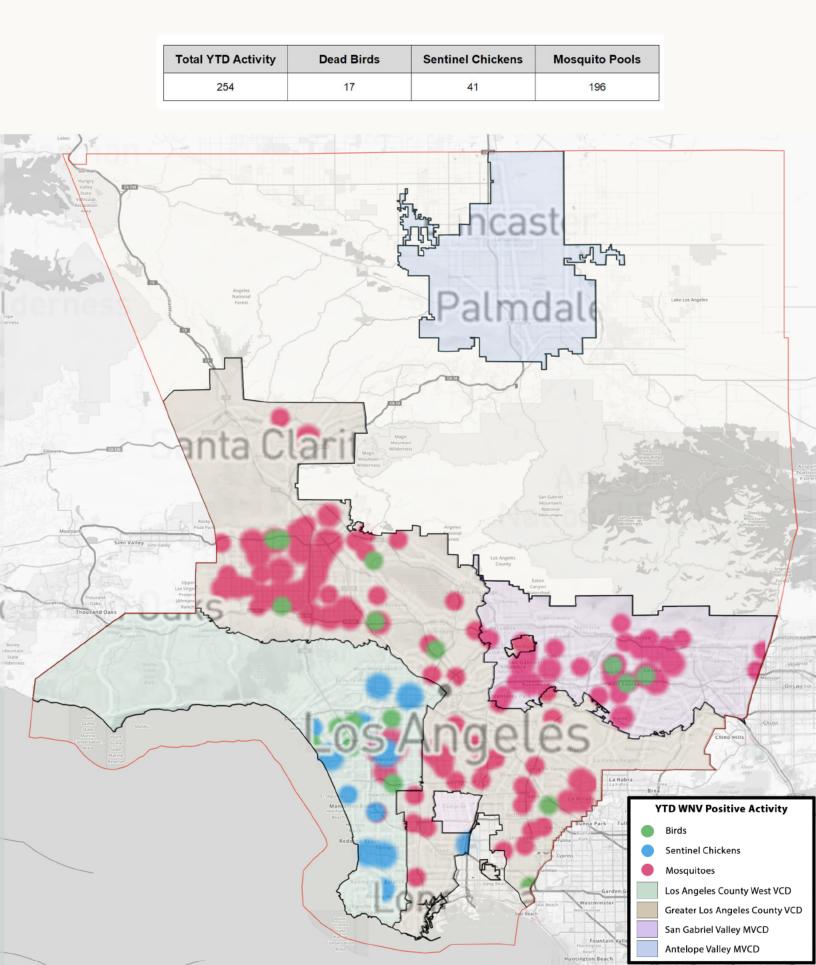

#### West Nile Virus Activity 2024 Los Angeles County West Vector Control District As of 10/18/2024

| City/Community                        | Dead                 | Birds                      | Sentinel             | Sentinel Chickens          |                      | to Pools                   |
|---------------------------------------|----------------------|----------------------------|----------------------|----------------------------|----------------------|----------------------------|
|                                       | Positives to<br>Date | Date of First<br>Detection | Positives to<br>Date | Date of First<br>Detection | Positives to<br>Date | Date of First<br>Detection |
| Culver City                           | 1                    | 10/8/2024                  |                      |                            |                      |                            |
| El Segundo                            |                      |                            | 1                    | 9/24/2024                  |                      |                            |
| Inglewood                             | 1                    | 7/29/2024                  | 5                    | 10/8/2024                  | 21                   | 7/2/2024                   |
| Lawndale                              |                      |                            | 1                    | 8/27/2024                  | 1                    | 10/1/2024                  |
| Los Angeles                           | 2                    | 10/1/2024                  | 9                    | 9/24/2024                  |                      |                            |
| Los Angeles County<br>(Baldwin Hills) | 1                    | 10/8/2024                  | 2                    | 9/24/2024                  |                      |                            |
| Playa del Rey (L.A. City)             |                      |                            | 5                    | 9/19/2024                  |                      |                            |
| Redondo Beach                         |                      |                            | 5                    | 9/24/2024                  |                      |                            |
| Rolling Hills Estates                 |                      |                            | 2                    | 8/27/2024                  |                      |                            |
| Torrance                              |                      |                            | 5                    | 8/27/2024                  |                      |                            |
| Venice                                | 1                    | 8/13/2024                  |                      |                            |                      |                            |

#### YTD West Nile Virus Activity Within the District

| Total YTD Activity - 2024 | Dead Birds | Sentinel Chickens | Mosquito Pools |
|---------------------------|------------|-------------------|----------------|
| 63                        | 6          | 35                | 22             |