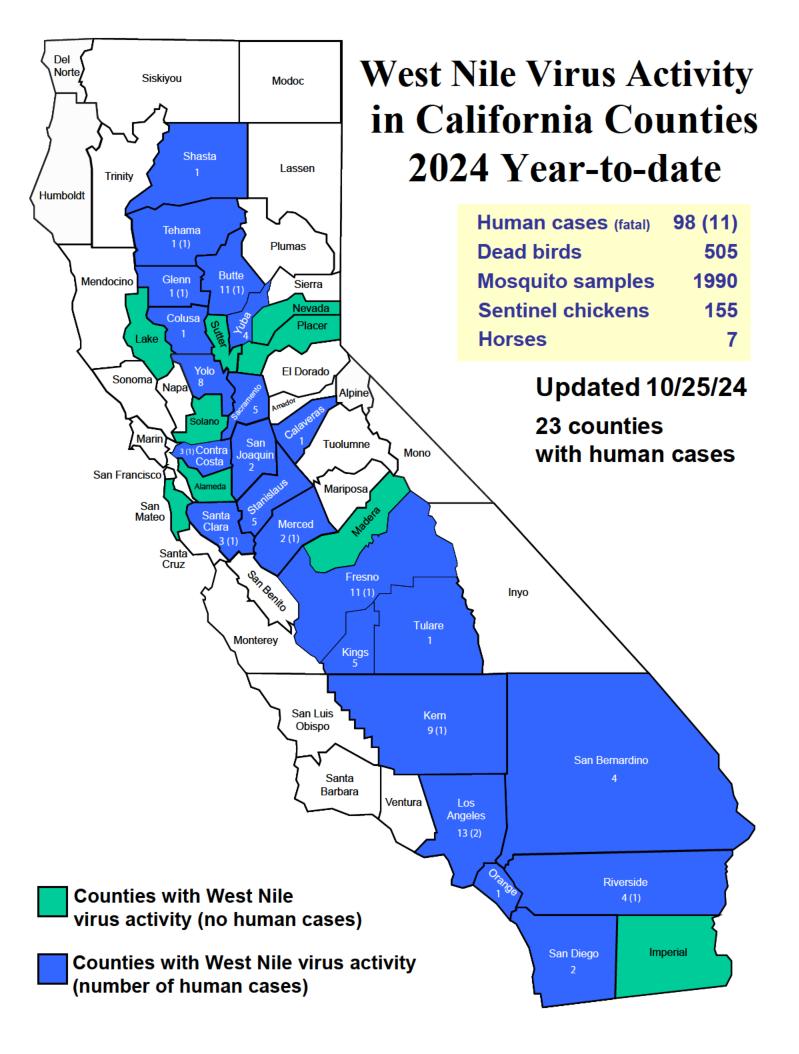

## West Nile Virus Activity 2024 Los Angeles County

#### YTD West Nile Virus Activity Within the District

| Total YTD Activity - 2024 | Dead Birds | Sentinel Chickens | Mosquito Pools |
|---------------------------|------------|-------------------|----------------|
| 63                        | 6          | 35                | 22             |

| Total YTD Activity - 2023 | Dead Birds | Sentinel Chickens | Mosquito Pools |
|---------------------------|------------|-------------------|----------------|
| 39                        | 7          | 22                | 10             |