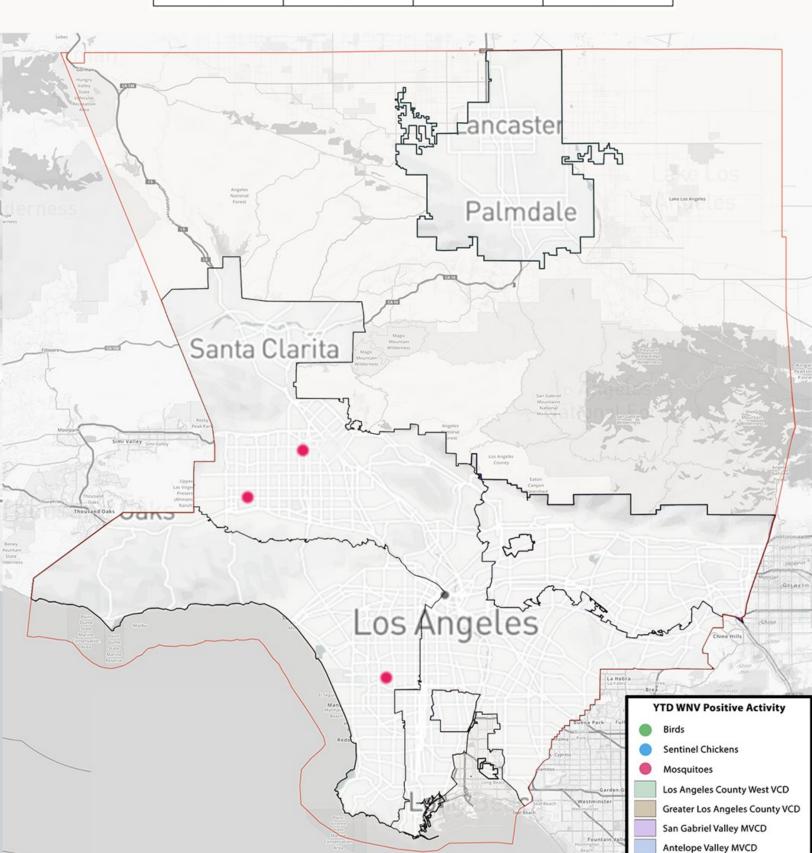

## West Nile Virus Activity 2024 Los Angeles County

| Total YTD Activity Dead Birds |   | Sentinel Chickens | Mosquito Pools |  |
|-------------------------------|---|-------------------|----------------|--|
| 3                             | 0 | 0                 | 3              |  |

## West Nile Virus Activity 2024 Los Angeles County West Vector Control District As of 7/2/2024

| City/Community | Dead Birds           |                            | Sentinel Chickens    |                            | Mosquito Pools       |                            |
|----------------|----------------------|----------------------------|----------------------|----------------------------|----------------------|----------------------------|
|                | Positives to<br>Date | Date of First<br>Detection | Positives to<br>Date | Date of First<br>Detection | Positives to<br>Date | Date of First<br>Detection |
| Inglewood      |                      |                            |                      |                            | 1                    | 7/2/2024                   |