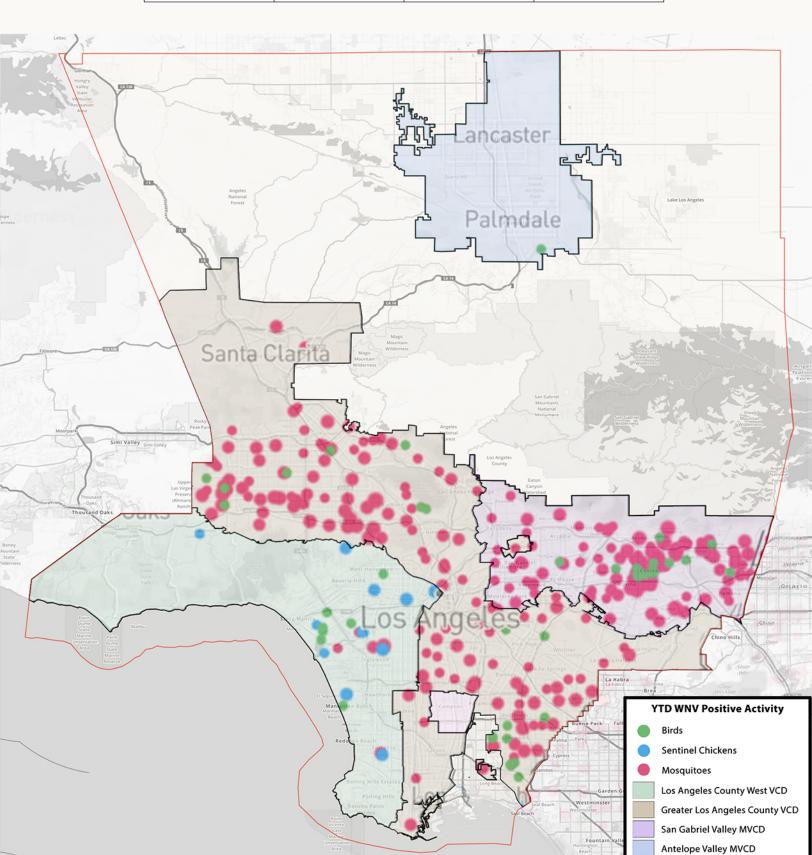

## West Nile Virus Activity 2023 Los Angeles County

| Total YTD Activity | Dead Birds | Sentinel Chickens | Mosquito Pools |  |
|--------------------|------------|-------------------|----------------|--|
| 652                | 44         | 30                | 578            |  |