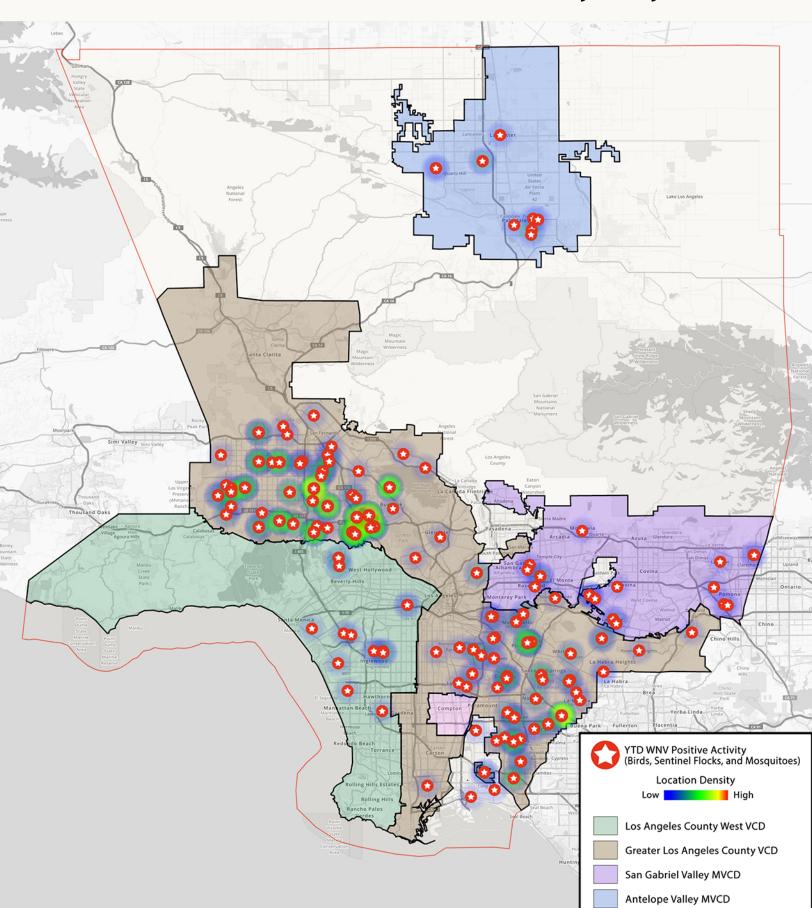

### **Total YTD West Nile Virus Activity for Los Angeles County**

| WNV Positive<br>Dead Birds | New<br>Positives | WNV Positive<br>Sentinel<br>Chickens | New<br>Positives | WNV Positive<br>Mosquito<br>Pools | New<br>Positives |
|----------------------------|------------------|--------------------------------------|------------------|-----------------------------------|------------------|
| 49                         | 15               | 7                                    | 4                | 260                               | 62               |

#### **Total YTD West Nile Virus Activity Within the District**

| IV Positive<br>ead Birds | New<br>Positives | WNV Positive<br>Sentinel<br>Chickens | New<br>Positives | WNV Positive<br>Mosquito<br>Pools | New<br>Positives |
|--------------------------|------------------|--------------------------------------|------------------|-----------------------------------|------------------|
| 4                        | 0                | 7                                    | 4                | 8                                 | 0                |